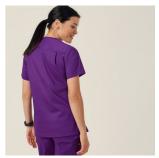

#### **FEATURES**

- V-neckline
- Layered front hip pockets, pen pocket and hidden utility loops
- Contrast key loop outside lower left-hand pocket
- Action back pleats on back yoke for flexibility
- Side splits at hem for ease of movement
- All woven labels are made from recycled polyester of post-consumer origin, including recycled plastic bottles