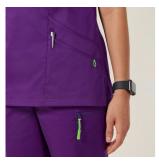

#### **FEATURES**

- V-neckline
- Layered front hip pockets, pen pocket and hidden utility loops
- Contrast key loop outside lower left-hand pocket
- Action back pleats on back yoke for flexibility
- Side splits at hem for ease of movement
- All woven labels are made from recycled polyester of post-consumer origin, including recycled plastic bottles