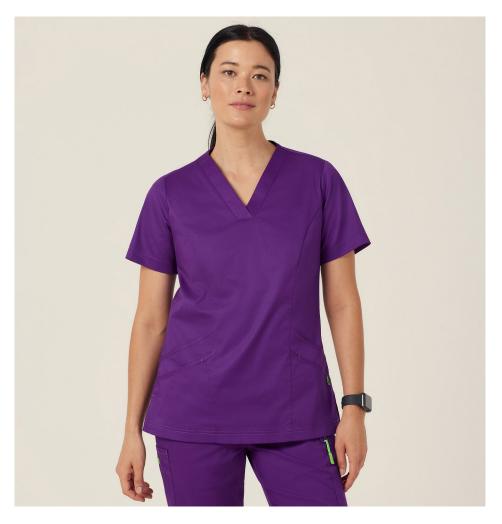

# **NEXT-GEN ANTIBACTERIAL ACTIVE** FLORENCE SCRUB TOP

#### **GENDER** WOMENSWEAR

SIZES 2XS-4XL

FIT CLASSIC

#### **FEATURES**

- V-neckline
- Layered front hip pockets, pen pocket and hidden utility loops
- Contrast key loop outside lower left-hand pocket
- Action back pleats on back yoke for flexibility
- Side splits at hem for ease of movement
- All woven labels are made from recycled polyester of post-consumer origin, including recycled plastic bottles