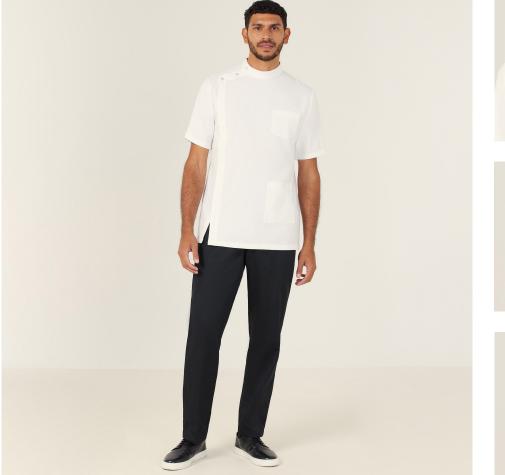

# CATP5Z HELIX DRY PHARMACY JACKET

## GENDER UNISEX

SIZES XS-3XL

FIT CLASSIC

### FEATURES

- Unisex style
- High neckline with press stud fastenings at neck and shoulder
- Concealed open-ended zip closure at front
- Left chest pocket with pen partition and left hip pocket for additional storage
- Back yoke with inverted pleat at centre back for ease of movement
- Unlined for ease of movement
- All woven labels are made from recycled polyester