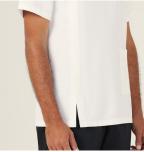

### FEATURES

- Unisex style
- High neckline with press stud fastenings at neck and shoulder
- Concealed open-ended zip closure at front
- Left chest pocket with pen partition and left hip pocket for additional storage
- Back yoke with inverted pleat at centre back for ease of movement
- Unlined for ease of movement
- All woven labels are made from recycled polyester