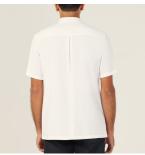

### FEATURES

- Unisex style
- High neckline with press stud fastenings at neck and shoulder
- Concealed open-ended zip closure at front
- Left chest pocket with pen partition and left hip pocket for additional storage
- Back yoke with inverted pleat at centre back for ease of movement
- Unlined for ease of movement
- All woven labels are made from recycled polyester